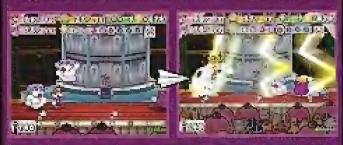

## HOOKTAIL

HP ATTACK DEFENSE 20 5 1

Hooktails attacks do a tremendous amount of damage, and his hide is nearly impervious until you nauseate him with the sound of crickets (see the caption). Once you've depleted all of his HP, the boss will offer you a variety of rewards in exchange for your forgiveness. Always answer no—the devious dragon is only trying to lure you in close for an attack. When he's finished begging, he'll go into the crowd and eat members of the audience to replenish half his health! Storap on his nose to make him regurgitate your adoring fans, and slay the foul beast for good.

Hooktell claims to have gotten food paisoning from eating crickets once, so the mere sound of the insects makes him sick to his stomach. If you have the Attack FX R badge equipped when you attack him, you'll lower both his Attack and Defense stats.